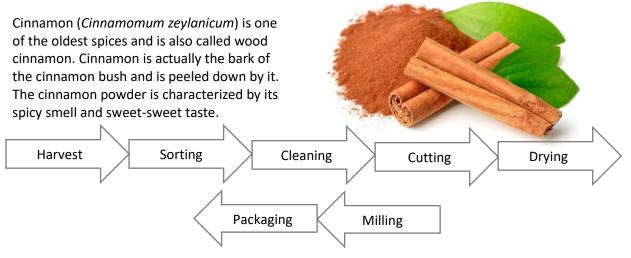

Brunnenhausweg 15 91583 Schillingsfürst Tel: +49 9868 934 2084 Fax: +49 9868 934 2086 E-Mail: info@gb-foods.com

# **Product-specification**

ORGANIC Cinnamon Zeylanicum product number: 57400



Version: 07

# 1. General product information

Sales description:ORGANIC Cinnamon powderFreshness ratio/ concentration100 %factor:100 %Country of origin:India, Madagascar, IndonesienIngredients (descending in %):100 % Cinnamon powder

#### 2. Description / production process



#### 3. Sensory characteristics

| Appearance   | brown                                                   |
|--------------|---------------------------------------------------------|
| Consistency: | Powder                                                  |
| Odor/Flavor: | Characteristic, aromatic, burning spicy, somewhat sweet |

#### 4. Chemical and physical characteristics

| Parameter        | min. | max. | unit |
|------------------|------|------|------|
| Moisture content |      | 12,0 | %    |
| Ash              |      | 7,0  | %    |
| Additions        | -    | -    | -    |

| Changed on:  | 16.12.2022 | Sanida M.Kadric | Reason of change: Packaging and |
|--------------|------------|-----------------|---------------------------------|
| Checked on:  | 16.12.2022 | Günther Brau